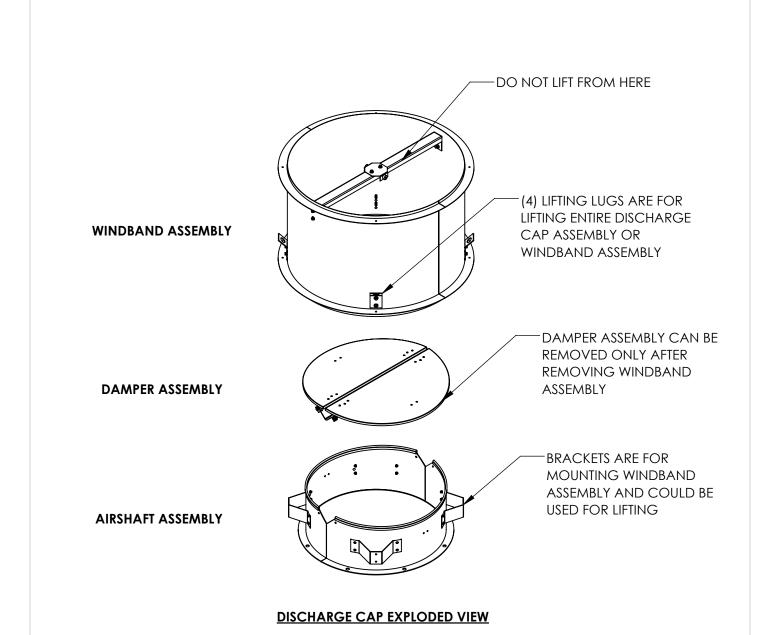

|
| 490  | 100 7/8  | 51 5/8   | 78 1/2 | 83 3/8   | 69 9/16  | 3 1/2 | 385                  | 581                | 3175                              | -                                    |
| 542  | 111 9/16 | 55 1/4   | 87     | 90 11/16 | 76 7/8   | 3 1/2 | 491                  | 690                | 3753                              | -                                    |
| 600  | 123 1/2  | 59 1/4   | 95     | 98 13/16 | 85 1/16  | 3 1/2 | 558                  | 770                | 4480                              | -                                    |

ALL THE DIMENSIONS ARE INCHES AND WEIGHTS ARE IN LBS.

REVISION: FORM: REPLACES:



DATE: JOB:

TAG:

PROJECT:

COMPANY:

SALES PERSON:

MXI-ARRANGEMENT-9, LEVEL 2, UPBLAST WITH CURB CAP AND/OR DISCHARGE CAP