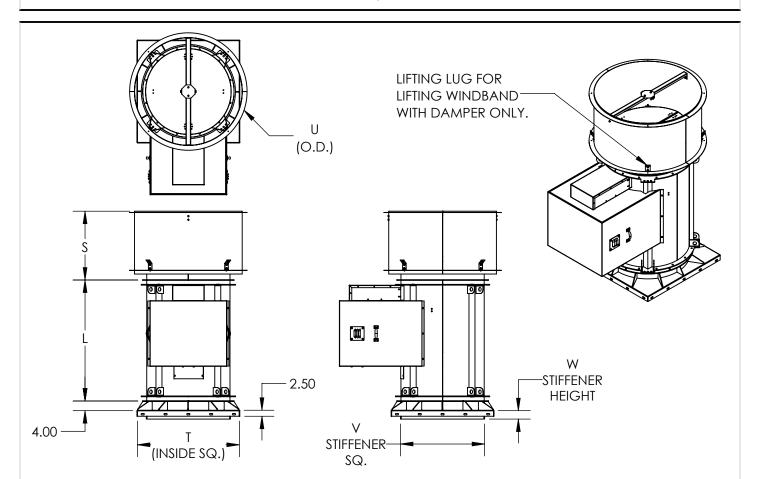

## **DIMENSIONAL DATA**

| SIZE | L        | s        | т      | U        | V        | W     | DISCH. CAP<br>WEIGHT | CURB CAP<br>WEIGHT | MXI<br>FAN WEIGHT<br>(LESS MOTOR) | MXI-AF<br>FAN WEIGHT<br>(LESS MOTOR) |
|------|----------|----------|--------|----------|----------|-------|----------------------|--------------------|-----------------------------------|--------------------------------------|
| 122  | 25 1/8   | 20 5/16  | 24 1/2 | 27 1/16  | 18 1/4   | 3 1/2 | 51                   | 89                 | 236                               | 237                                  |
| 135  | 27 13/16 | 21 1/4   | 26 1/2 | 28 15/16 | 20 1/8   | 3 1/2 | 57                   | 99                 | 271                               | 270                                  |
| 150  | 30 7/8   | 22 5/16  | 28 1/2 | 31 1/8   | 22 5/16  | 3 1/2 | 62                   | 108                | 320                               | 324                                  |
| 165  | 33 15/16 | 23 1/16  | 30 1/2 | 32 5/8   | 23 13/16 | 3 1/2 | 67                   | 119                | 358                               | 363                                  |
| 182  | 37 7/16  | 24 5/16  | 33 1/2 | 35 1/16  | 26 3/16  | 3 1/2 | 83                   | 147                | 468                               | 473                                  |
| 200  | 41 3/16  | 25 9/16  | 36 1/2 | 38 5/8   | 28 3/4   | 3 1/2 | 94                   | 164                | 546                               | 550                                  |
| 222  | 45 11/16 | 27 1/16  | 39 1/2 | 41 11/16 | 31 13/16 | 3 1/2 | 105                  | 181                | 673                               | 666                                  |
| 245  | 50 7/16  | 28 11/16 | 42 1/2 | 48 15/16 | 35 1/16  | 3 1/2 | 124                  | 192                | 796                               | 792                                  |
| 270  | 55 9/16  | 30 7/16  | 45 1/2 | 52 7/16  | 38 9/16  | 3 1/2 | 137                  | 207                | 936                               | 945                                  |
| 300  | 61 3/4   | 35 1/2   | 51 1/2 | 56 5/8   | 42 3/4   | 3 1/2 | 190                  | 314                | 1154                              | 1144                                 |
| 330  | 68       | 37 9/16  | 55 1/2 | 60 7/8   | 47       | 3 1/2 | 249                  | 341                | 1343                              | 1355                                 |
| 365  | 75 1/8   | 40       | 60 1/2 | 65 13/16 | 51 7/8   | 3 1/2 | 238                  | 378                | 1878                              | 1875                                 |
| 402  | 82 3/4   | 42 9/16  | 66 1/2 | 71       | 57 1/8   | 3 1/2 | 270                  | 443                | 2260                              | 2218                                 |
| 445  | 91 5/8   | 48 1/2   | 72 1/2 | 77       | 63 1/4   | 3 1/2 | 336                  | 524                | 2732                              | 2678                                 |
| 490  | 100 7/8  | 51 5/8   | 78 1/2 | 83 3/8   | 69 9/16  | 3 1/2 | 385                  | 581                | 3175                              | -                                    |
| 542  | 111 9/16 | 55 1/4   | 87     | 90 11/16 | 76 7/8   | 3 1/2 | 491                  | 690                | 3753                              | -                                    |
| 600  | 123 1/2  | 59 1/4   | 95     | 98 13/16 | 85 1/16  | 3 1/2 | 558                  | 770                | 4480                              | -                                    |

ALL THE DIMENSIONS ARE INCHES AND WEIGHTS ARE IN LBS.

REVISION: FORM: REPLACES:

DATE: JOB:

TAG:

PROJECT:

COMPANY:

SALES PERSON:

MXI-ARRANGEMENT-9, LEVEL 2, UPBLAST WITH CURB CAP AND/OR DISCHARGE CAP